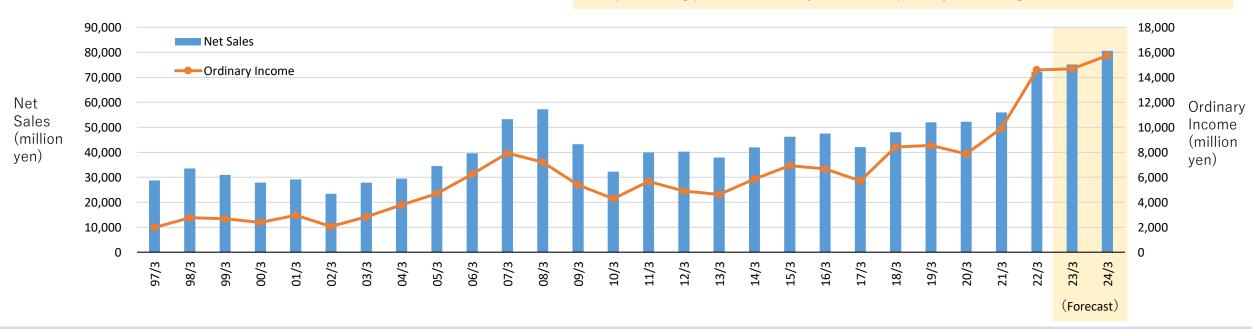

# Results for Fiscal Year 3/2021 Plan for Fiscal Year 3/2024 Net Sales 55.9 billion yen ⇒ 80.6 billion yen Updated May 13, 2022) Ordinary Income 9.9 billion yen ⇒ 15.7 billion yen Updated May 13, 2022)

#### [Reasons of planned value]

The upward revision of the previous forecast was made because of the announced investments in FC-BGA (Flip Chip-Ball Grid Array) and Embedded substrate manufacturing facilities by domestic and overseas package substrate manufacturers. The figures reflect the increase in the number of our products that will be added to the relevant facilities once they are in operation. Package substrate manufacturers, which are our clients, are trying hard to have their facilities up and running in time for the announced timeframe. However, all electronic parts, piping materials, and electric motors have been difficult to obtain due to Covid-19, and we are concerned that we will not be able to receive of the parts we have ordered by the original delivery dates. Furthermore, the war between Russia and Ukraine is expected to affect all economies in the near future, and there is a concern that consumers will lose purchasing power, which may affect the upwardly revised figures.